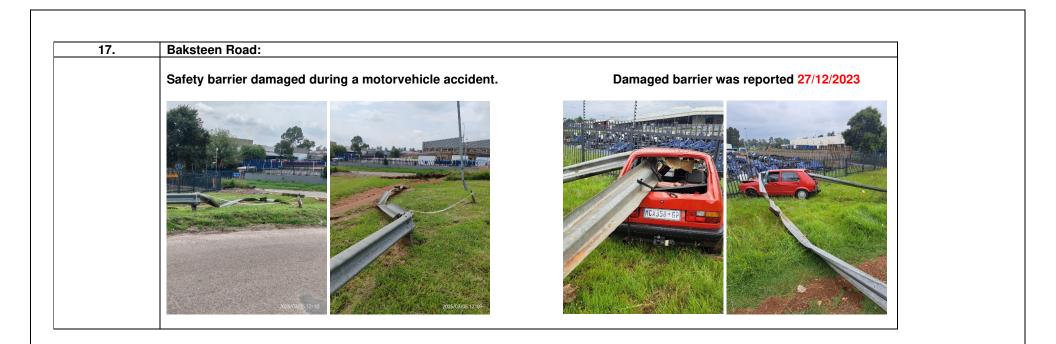

| 15. | Baksteen Road:                                                                |  |
|-----|-------------------------------------------------------------------------------|--|
|     | Stop sign and road marking to be reinstated- corner Baksteen and Hammer Road. |  |
|     |                                                                               |  |
| 16. | Koppel Road:                                                                  |  |
|     |                                                                               |  |
|     |                                                                               |  |